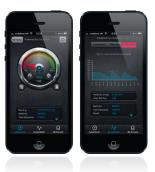

# Accessing and viewing your data

With the FuelWise telemetry system from Certas Energy, your business can monitor its liquid stock usage and levels via the Connect Sensor Portal and Mobile App, on any web enabled device. With daily or weekly reporting options and monthly or quarterly payment plans available, you can access and pay for your data when it suits your business.

#### **MULTIPLE PLATFORMS**

Whether you're on the go or in the office, the Certas Energy dashboard will keep you up to date with liquid levels across your tank population.

#### **MOBILE APP**

For people who need easy access to an overview of up to five tanks on the go.

Log in to your online dashboard and see all the data you need – statistics, statuses and measurements from every tank across your business.