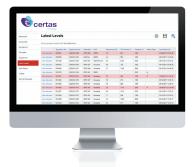

# Accessing and viewing your data

With the FuelWise telemetry system from Certas Energy, your business can monitor its liquid stock usage and levels via the Connect Sensor Portal and Mobile App, on any web enabled device. With daily or weekly reporting options and monthly or quarterly payment plans available, you can access and pay for your data when it suits your business.

#### **MULTIPLE PLATFORMS**

Whether you're on the go or in the office, the Certas Energy dashboard will keep you up to date with liquid levels across your tank population.

#### **WEB DASHBOARD**

The web dashboard provides all the level and usage data you need, presented in a clear format that's easy to navigate.